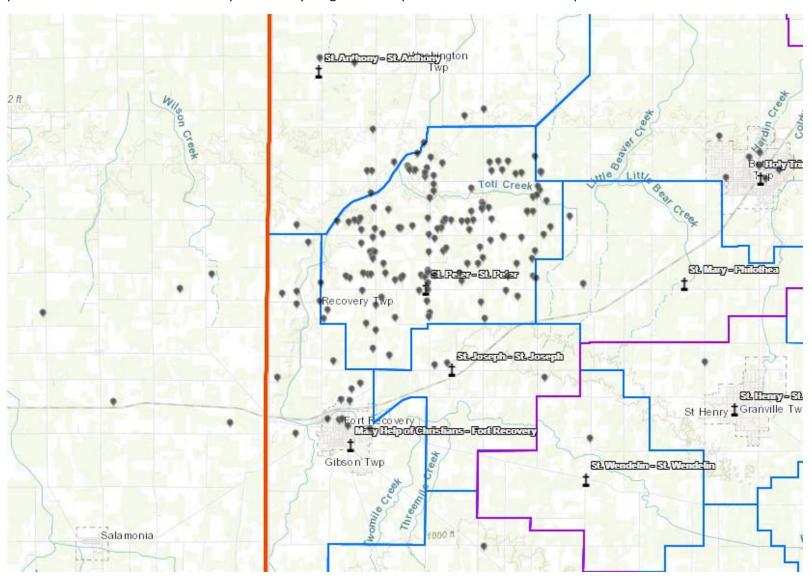

**Parishioner Map** – the image below captures all registered parishioners within a reasonable mapping distance from the parish. "Where are my parishioners located?" "Does the map tell me anything about the parishioners who attend the parish?"