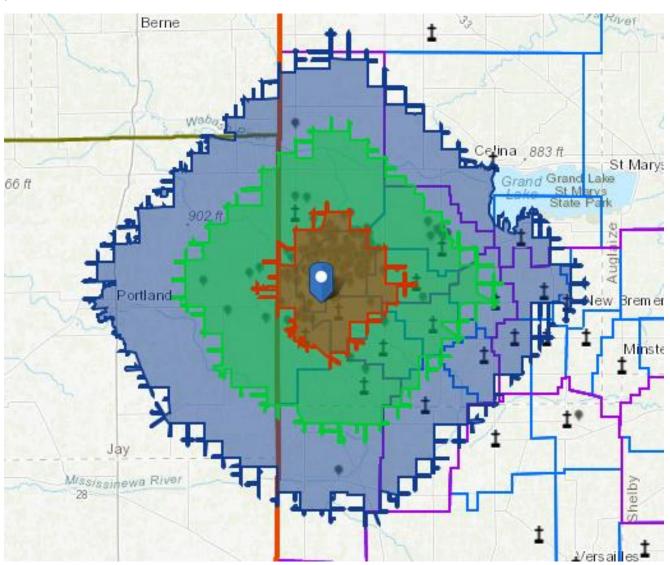

**5-10-15 Mile Driving Map** – the map presents the driving distances from the parish overlayed on top of your registered parishioners. "How far will my parishioners drive to get to the parish?" "What other parishes do they pass to get here?" Do certain communities make up most of our parishioners?"