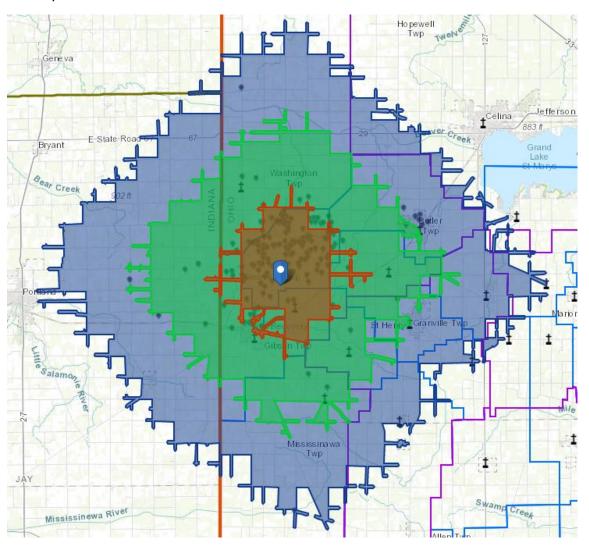

**5-10-15 Minute Driving Map** – the map presents the driving time from the parish overlayed on top of your registered parishioners. "How long will my parishioners drive to get to the parish or events?" "Do certain roadways impact who attends the parish and/or extend our virtual territory reach because of reasonable drive times?"